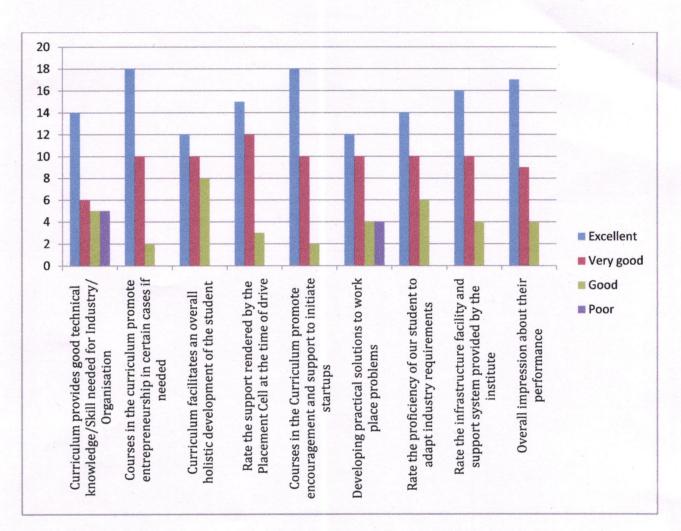

| S.  | Details                                                                              | Excellent | Very | Good | Poor |
|-----|--------------------------------------------------------------------------------------|-----------|------|------|------|
| No. |                                                                                      |           | good |      |      |
| 1   | Curriculum provides good technical knowledge/Skill needed for Industry/ Organisation | 14        | 6    | 5    | 5    |
| 2   | Courses in the curriculum promote entrepreneurship in certain cases if needed        | 18        | 10   | 2    |      |
| 3   | Curriculum facilitates an overall holistic development of the student                | 12        | 10   | 8    |      |
| 4   | Rate the support rendered by the Placement Cell at the time of drive                 | 15        | 12   | . 3  |      |
| 5   | Courses in the Curriculum promote encouragement<br>and support to initiate startups  | 18        | 10   | 2    |      |
| 6   | Developing practical solutions to work place<br>problems                             | 12        | 10   | 4    | 4    |
| 7   | Rate the proficiency of our student to adapt industry requirements                   | 14        | 10   | 6    |      |
| 8   | Rate the infrastructure facility and support system provided by the institute        | 16        | 10   | 4    |      |
| 9   | Overall impression about their performance                                           | 17        | 9    | 4    |      |

## Employer Feedback Analysis (2017 - 2018)

PRINCIPAL SHRI SAKTHIKAILASSH WOMEN'S COLLEGE, Military Road, Ammapet, SALEM-636 003.