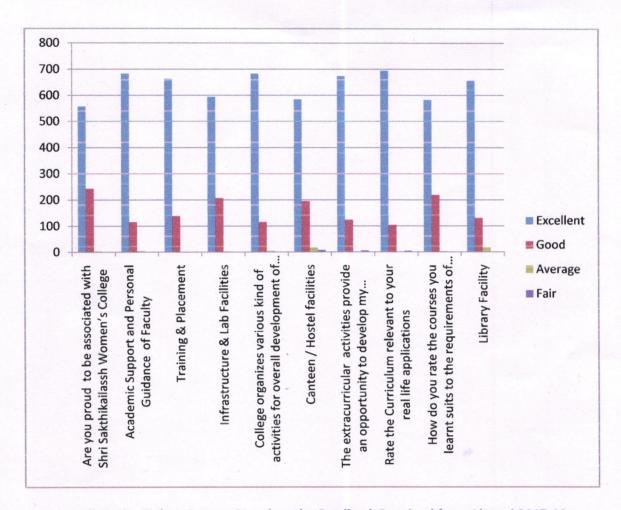

## **ALUMNI FEEDBACK ANALYSIS (2017-2018)**

| S.N<br>o | Details                                                                           | Excellent | Good | Average | Fair |
|----------|-----------------------------------------------------------------------------------|-----------|------|---------|------|
| 1        | Are you proud to be associated with Shri<br>Sakthikailassh Women's College        | 557       | 243  | 4       |      |
| 2        | Academic Support and Personal Guidance of Faculty                                 | 683       | 116  | 5       |      |
| 3        | Training & Placement                                                              | 663       | 139  | 2       |      |
| 4        | Infrastructure & Lab Facilities                                                   | 594       | 207  | 3       |      |
| 5        | College organizes various kind of activities for overall development of students  | 683       | 116  | 5       |      |
| 6        | Canteen / Hostel facilities                                                       | 584       | 195  | 17      | 8    |
| 7        | The extracurricular activities provide an opportunity to develop my personality   | 674       | 124  |         | 6    |
| 8        | Rate the Curriculum relevant to your real life applications                       | 694       | 104  | 1       | 5    |
| 9        | How do you rate the courses you learnt suits to the requirements of the Industry? | 582       | 219  | 3       |      |
| 10       | Library Facility                                                                  | 656       | 131  | 17      |      |

#### **ALUMNI FEEDBACK ANALYSIS (2017-2018)**