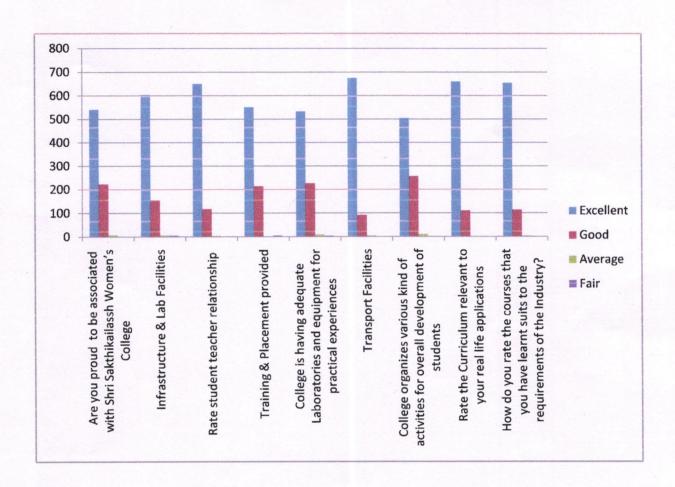

### **ALUMNI FEEDBACK ANALYSIS (2018-2019)**

| S.No | Details                                                                                     | Excellent | Good | Average | Fair |
|------|---------------------------------------------------------------------------------------------|-----------|------|---------|------|
| 1    | Are you proud to be associated with Shri Sakthikailassh Women's College                     | 541       | 223  | 8       |      |
| 2    | Infrastructure & Lab Facilities                                                             | 604       | 155  | 7       | 6    |
| 3    | Rate student teacher relationship                                                           | 650       | 118  | 4       |      |
| 4    | Training & Placement provided                                                               | 551       | 214  | 2       | 5    |
| 5    | College is having adequate Laboratories and equipment for practical experiences             | 533       | 226  | 9       | 4    |
| 6    | Transport Facilities                                                                        | 675       | 92   | 5       |      |
| 7    | College organizes various kind of activities for overall development of students            | 504       | 257  | 11      |      |
| 8    | Rate the Curriculum relevant to your real life applications                                 | 660       | 111  | 1       |      |
| 9    | How do you rate the courses that you have learnt suits to the requirements of the Industry? | 654       | 114  | 4       |      |

### **ALUMNI FEEDBACK ANALYSIS (2018-2019)**