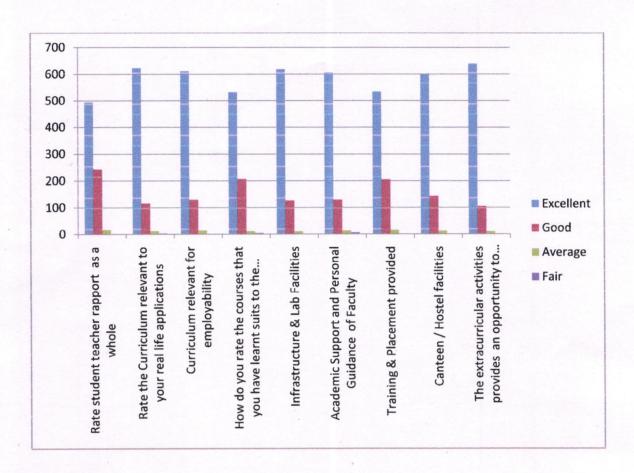

### **ALUMNI FEEDBACK ANALYSIS (2019-2020)**

| S.No | Details                                                                                     | Excellent | Good | Average | Fair |
|------|---------------------------------------------------------------------------------------------|-----------|------|---------|------|
| 1    | Rate student teacher rapport as a whole                                                     | 494       | 243  | 17      |      |
| 2    | Rate the Curriculum relevant to your real life applications                                 | 623       | 116  | 12      | 3    |
| 3    | Curriculum relevant for employability                                                       | 611       | 129  | 14      |      |
| 4    | How do you rate the courses that you have learnt suits to the requirements of the Industry? | 532       | 207  | 11      | 4    |
| 5    | Infrastructure & Lab Facilities                                                             | 618       | 126  | 10      |      |
| 6    | Academic Support and Personal Guidance of Faculty                                           | 606       | 129  | 13      | 6    |
| 7    | Training & Placement provided                                                               | 534       | 205  | 15      |      |
| 8    | Canteen / Hostel facilities                                                                 | 599       | 143  | 12      |      |
| 9    | The extracurricular activities provides an opportunity to develop my personality            | 639       | 105  | 10      |      |

### **ALUMNI FEEDBACK ANALYSIS (2019-2020)**