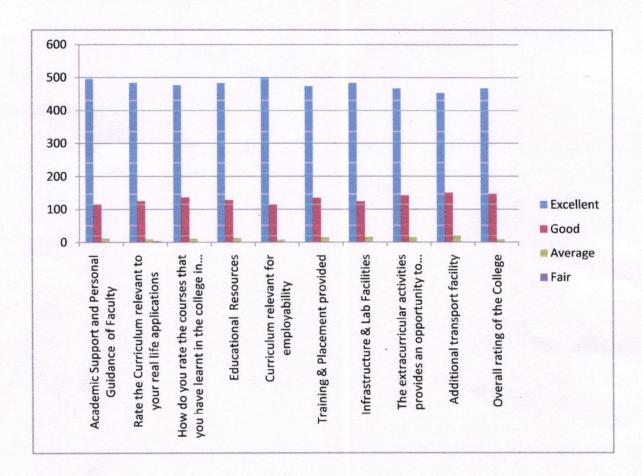

### FEEDBACK ANALYSIS AND ACTION TAKEN REPORT- ALUMNI (2020-2021)

| S.No | Details                                                                                                      | Excellent | Good | Average | Fair |
|------|--------------------------------------------------------------------------------------------------------------|-----------|------|---------|------|
| 1    | Academic Support and Personal Guidance of Faculty                                                            | 496       | 116  | 12      |      |
| 2    | Rate the Curriculum relevant to your real life applications                                                  | 484       | 125  | 10      | 4    |
| 3    | How do you rate the courses that you have learnt in the college in relation to your current job / occupation | 477       | 136  | 11      |      |
| 4    | Educational Resources                                                                                        | 483       | 128  | 13      |      |
| 5    | Curriculum relevant for employability                                                                        | 501       | 115  | 8       |      |
| 6    | Training & Placement provided                                                                                | 474       | 135  | 15      |      |
| 7    | Infrastructure & Lab Facilities                                                                              | 484       | 124  | 16      |      |
| 8    | The extracurricular activities provides an opportunity to develop your personality                           | 467       | 142  | 15      |      |
| 9    | Additional transport facility                                                                                | 454       | 150  | 20      |      |
| 10   | Overall rating of the College                                                                                | 468       | 147  | 9       |      |

### FEEDBACK ANALYSIS AND ACTION TAKEN REPORT- ALUMNI (2020-2021)