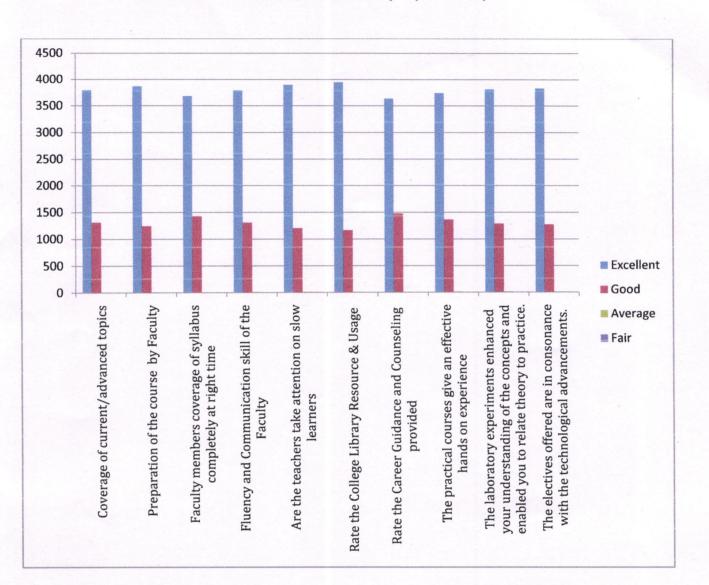

#### 1. FEEDBACK ANALYSIS AND ACTION TAKEN REPORT- STUDENTS

IQAC collected feedback from students regarding college infrastructure, teachers quality and different other aspects. The representation of feedback analysis and summary of action taken report are as follows.

| SNo. | Details                                                                                                              | Excellent | Good | Average | Fair |
|------|----------------------------------------------------------------------------------------------------------------------|-----------|------|---------|------|
| 1    | Coverage of current/advanced topics                                                                                  | 3793      | 1314 | 10      | 3    |
| 2    | Preparation of the course by Faculty                                                                                 | 3865      | 1244 | 11      |      |
| 3    | Faculty members coverage of syllabus completely at right time                                                        | 3680      | 1432 | 8       |      |
| 4    | Fluency and Communication skill of the Faculty                                                                       | 3789      | 1311 | 12      | 8    |
| 5    | The teachers take attention on slow learners                                                                         | 3893      | 1205 | 13      | 9    |
| 6    | Rate the College Library Resource & Usage                                                                            | 3945      | 1165 | 10      |      |
| 7    | Rate the Career Guidance and Counseling provided                                                                     | 3635      | 1476 | 9       |      |
| 8    | The practical courses give an effective hands on experience                                                          | 3742      | 1365 | 13      |      |
| 9    | The laboratory experiments enhanced your understanding of the concepts and enabled you to relate theory to practice. | 3814      | 1289 | 14      | 3    |
| 10   | The electives offered are in consonance with the technological advancements.                                         | 3833      | 1275 | 10      | 2    |

#### Student Feedback Analysis (2018-2019)

PRINCIPAL SHRI SAKTHIKAILASSH WOMEN'S COLLEGE, Military Road, Ammapet, SALEM-636 003.